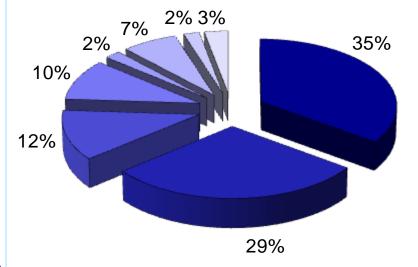

## sector sales

- Automotive
- Impact Modifiers
- Consumer
- Appliances
- White Goods
- Medical&Care
- Electrical