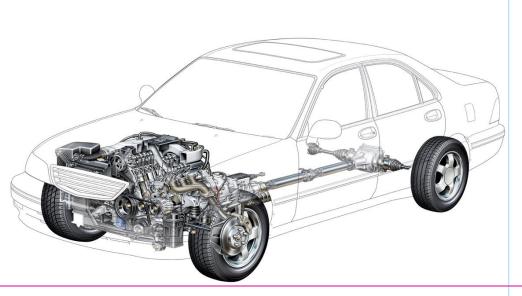

#### Interior

- Exterior
- Under the hood
- Weatherseals

#### **Application examples- Interior**

- Handbrake & gearshift bellows
- Gaskets
- Pads & cup holders
- Pad heel
- HVAC door seals
- Horn cover
- Pedals
- Glovebox cover & housings
- Mats
- Seat gasket

#### **Application examples- Exterior**

- Wiper spoiler
- Mud flaps
- Wheel housing parts
- Fuel entrance cover seal
- Side and front spoiler
- Lightning seals
- Windscreen cleaning hose

## Application examples- Under the hood & Chasis

- Clean air ducts
- Suspension bellows
- Air filter seal
- AC waste water pipe
- Radiator seals
- Steering bellows & dust boots
- Grommets & plugs
- Mechanism cable covers & brake conduit
- Fuel line hose

#### **Application examples- Weatherseals**

Inner&Outer belt line seals
Glass run channels
Sun roof seals
Glass encapsulations
Cowl went seals

- Medical industry
- •Oral-care items
- •Hygiene articles